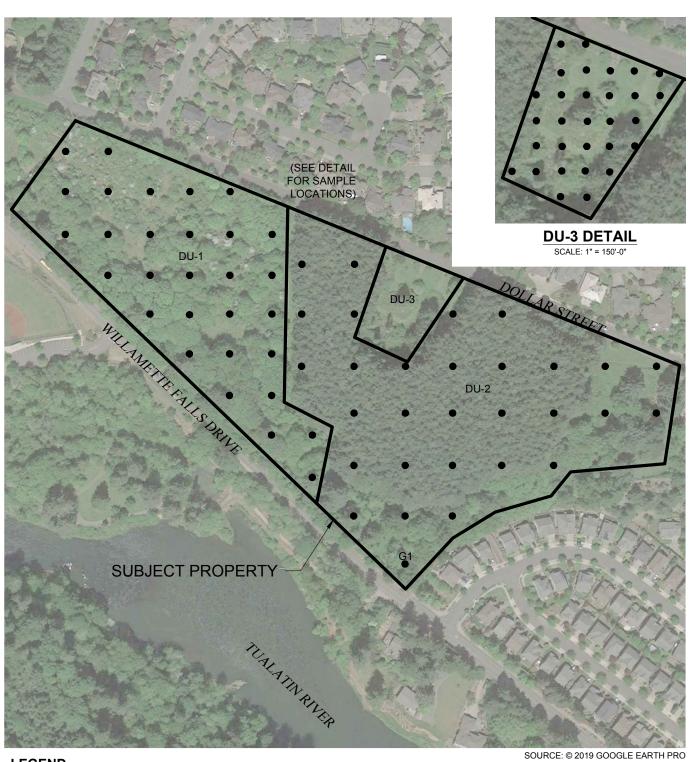

840 and 945 Dollar Street

West Linn, Oregon

PBS Project 24106.001, Phase 0002

Dear Mr. Douglas:

PBS Engineering and Environmental Inc. (PBS) completed site investigation activities at 840 and 945 Dollar Street in August 2020 to determine if historical use of portions of the site for agricultural purposes had resulted in residual concentrations of pesticides or agricultural metals. Three Incremental Sampling Methodology (ISM) composite surface soil samples (a group of individual soil samples mixed together to represent soil conditions in a larger area) were collected from three areas ranging from 1 to 12 acres in size. Laboratory testing identified elevated concentrations of lead (a metal often utilized with other compounds in historical pesticide formulations) in an area designated as Decision Unit 3 (DU-3), located on the north side of the property in the area of the site where an orchard had been present in the 1930s (see Figure 1).

Testing indicated a concentration of 74.3 milligrams per kilogram (mg/kg) in DU-3. The concentration is well below the most stringent human health risk-based concentration (RBC) established by the Oregon Department of Environmental Quality (DEQ) for exposure established at 400 mg/kg for direct contact with soil. As well, this concentration is within the background concentration for lead the DEQ has established for the Portland Basin region. PBS concluded that the soil tested at the site does not pose any risk to current or future users of the property, which is expected to include children, staff, and construction workers. It is permissible for the soil to remain at the site without any on-site restrictions.

## **LEGEND**

A1 DISCRETE SAMPLE POINT

PREPARED FOR: WEST LINN WILSONVILLE SCHOOL DISTRICT

## ISM SAMPLE LOCATION MAP

840 AND 945 DOLLAR STREET WEST LINN, OREGON

SEP 2020 24106.001

FIGURE **1**